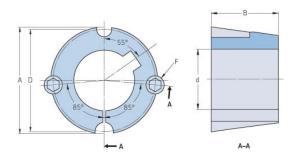

## PHF TB1610X18MM

| Bushing no.        | TB1610         |
|--------------------|----------------|
| d = Bore diameter  | 18             |
| (mm)               |                |
| Bore diameter (in) | 0.71           |
| Keyway width       | 6              |
| (mm)               |                |
| Keyway width (in)  | 0.24           |
| Keyway depth       | 2.8            |
| (mm)               |                |
| Keyway depth (in)  | 0.11           |
| A (mm)             | 57.2           |
| A (in)             | 2.25           |
| B (mm)             | 25.4           |
| B (in)             | 1              |
| D (mm)             | 54             |
| D (in)             | 2.13           |
| E (mm)             | -              |
| E (in)             | -              |
| F (mm)             | 9.525 x 15.875 |
| F (in)             | -              |
| Weight (kg)        | 0.36           |
| Weight (lbs)       | 0.79           |
|                    |                |